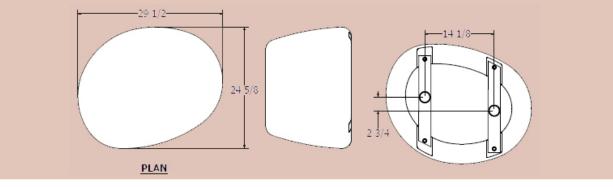

The seat top is slightly domed to prevent water from building up on the top. An internal bracket system (similar to our other GFRC benches) allows the Pebble to be anchored if required.

- Simple, solid, comfortable
- Available with concealed brackets for permanent mounting.

| Specifications |                                    |                         |                                            |          |
|----------------|------------------------------------|-------------------------|--------------------------------------------|----------|
| Part No.       | Description                        | Size                    | Colors                                     | Weight   |
| YC-01          | Small Pebble Stool, GFRC Concrete. | 29.5″L x 24.6″W x 18″H  | Natural Concrete or Tournesol GFRC colors. | 150 lbs. |
| YC-02          | Medium Pebble Stool, GFRC Concrete | 41″L x 29.5″W x 17.75″H | Natural Concrete or Tournesol GFRC colors  | 200 lbs. |
| YC-03          | Large Pebble Stool, GFRC Concrete  | 71″L x 29.5″W x 17.75″H | Natural Concrete or Tournesol GFRC colors  | 300 lbs. |