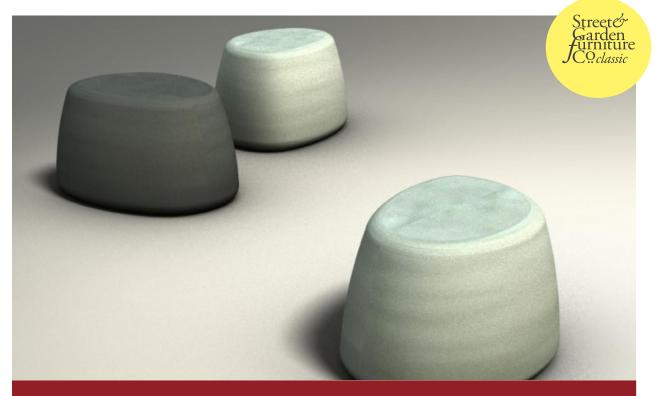

## **Pebble** Stool

## Design by Surya Graf

Pebble is a simple, whimsical yet inherently practical stool for any installation. Cast in Tournesol's lightweight GFRC concrete, it is durable, natural, yet surprisingly comfortable!

The seat top is slightly domed to prevent water from building up on the top. An internal bracket system (similar to our other GFRC benches) allows the Pebble to be anchored if required.

- Simple, solid, comfortable
- Available with concealed brackets for permanent mounting.